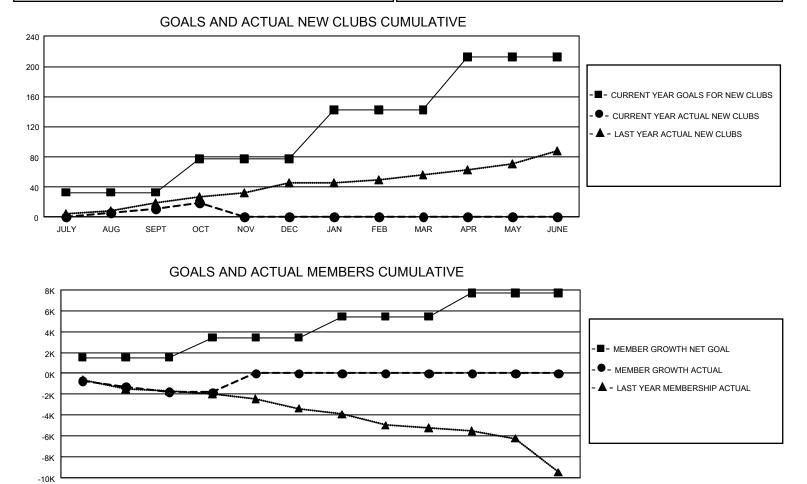

## GAT Constitutional Area 4

REPORT DOES NOT INCLUDE CLUBS IN UNDISTRICTED AREAS.

| Clubs                 |               |           |               | Members               |                        |                         |                                                    |
|-----------------------|---------------|-----------|---------------|-----------------------|------------------------|-------------------------|----------------------------------------------------|
| RESULTS FOR 2021-2022 |               |           |               | RESULTS FOR 2021-2022 |                        |                         |                                                    |
| QUARTER               | NEW CLUB GOAL | NEW CLUBS | DROPPED CLUBS | QUARTER               | BER GROWTH NET<br>GOAL | MEMBER GROWTH<br>ACTUAL | DROPPED<br>MEMBERS ACTUAL<br>(including transfers) |
| JULY/AUG/SEPT         | 99            | 11        | 76            | JULY/AUG/SEPT         | 1519                   | 2,460                   | 3,837                                              |
| OCT/NOV/DEC           | 132           | 8         | 1             | OCT/NOV/DEC           | 1911                   | 1,315                   | 1,258                                              |
| JAN/FEB/MAR           | 195           | 0         | 0             | JAN/FEB/MAR           | 2021                   | 0                       | 0                                                  |
| APR/MAY/JUNE          | 213           | 0         | 0             | APR/MAY/JUNE          | 2253                   | 0                       | 0                                                  |